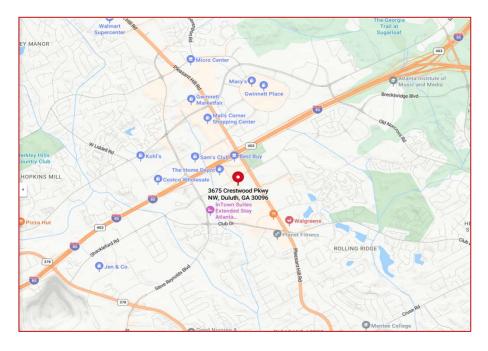

#### Verview

| <b>C</b> ompany      | HaeSung Construction, Inc.                          |
|----------------------|-----------------------------------------------------|
| CEO                  | Charly Park                                         |
| Business             | Construction, Maintenance, Staffing                 |
| <b>S</b> ervice      | Concrete, Steel Structure, Wall(Panel), Roofing,    |
|                      | Piping, Equipment, Automated warehouse              |
| Since                | October 2011                                        |
| Aeddress             | 3675 Crestwood Pkwy NW, Suite 230, Duluth, GA 30096 |
| Tel.                 | +1-770-687-4140                                     |
| <b>W</b> ebsite      | https://hsc.dev                                     |
| <mark>E</mark> -mail | info@hsc.dev                                        |

# Even a single encounter with HSC will leave a lasting impression.

Aeddress 3675 Crestwood Pkwy NW, Suite 230,

Duluth, GA 30096

Tel. +1-770-559-8719 / +1-770-687-4140

Website https://hsc.dev

E-mail info@hsc.dev