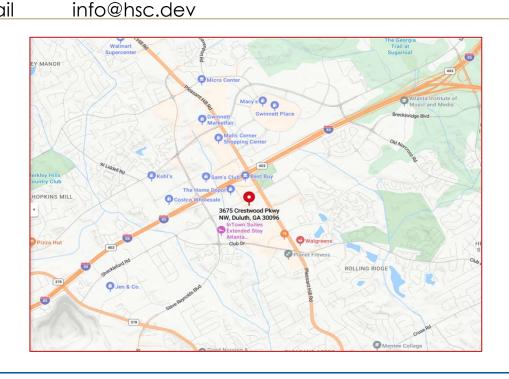

## **Overview** · **History**

| Company          | HaeSung Construction, Inc.                          |  |
|------------------|-----------------------------------------------------|--|
| CEO              | Charly Park                                         |  |
| Business         | Construction, Maintenance, Staffing                 |  |
| <b>S</b> ervice  | Concrete, Steel Structure, Wall(Panel), Roofing,    |  |
|                  | Piping, Equipment, Automated warehouse              |  |
| <u>Since</u>     | October 2011                                        |  |
| <b>A</b> eddress | 3675 Crestwood Pkwy NW, Suite 230, Duluth, GA 30096 |  |
| Tel.             | +1-770-687-4140                                     |  |
| <b>W</b> ebsite  | https://hsc.dev                                     |  |
| <b>E</b> -mail   | info@hsc.dev                                        |  |