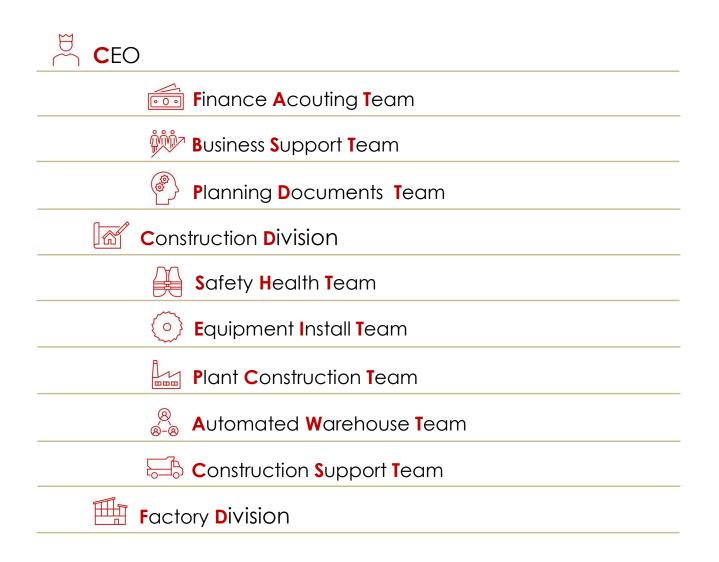

#### Verview

| <b>C</b> ompany      | HaeSung Construction, Inc.                       |
|----------------------|--------------------------------------------------|
| CEO                  | Charly Park                                      |
| Business             | Construction, Maintenance, Staffing              |
| <b>S</b> ervice      | Concrete, Steel Structure, Wall(Panel), Roofing, |
|                      | Piping, Equipment, Automated warehouse           |
| Since                | October 2011                                     |
| Aeddress             | 239 Dan Water Rd., Commerce, GA 30530            |
| Tel.                 | +1-770-687-4140                                  |
| <b>W</b> ebsite      | https://hsc.dev                                  |
| <mark>E</mark> -mail | info@hsc.dev                                     |